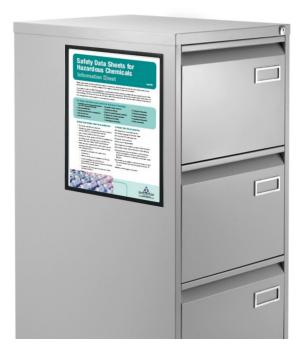

### Electrical distribution board magnetic safety sign holders

Magnetic A<sub>4</sub> notice holders for electrical installation certificates and notices of modification. Used extensively by electrical contractors throughout the UK, these magnetic holders can be placed on the internal and external steel doors of an industrial distribution board. Notify personnel when circuits are under maintenance and when circuits are not to be switched off without notifying the right departments.