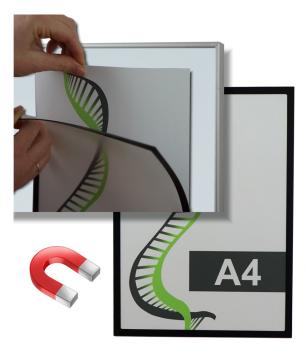

#### Magnetic A4 document holders to attach to steel surfaces

Magnetic document holders, also known as A<sub>4</sub> magnetic pockets, are an easy-to-use and versatile information display option. Use these magnetic display frames in a range of environments for all kinds of information – from classrooms and commercial kitchens to garages and warehouses, the magnetic pocket sticks to any magnetic surface, just like a fridge magnet!

- Magnetic document display pocket to display an A4 print.
- Our best value-for-money magnetic document holder
- Perfect for displaying office signs and notices on filing cabinets or classroom signs on magnetic whiteboards.
- For any magnetic surface including fridges, freezers and similar white goods.
- Available in black, red, white and silver grey. The front is clear plastic.