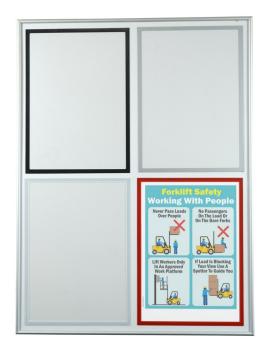

## Industrial steel cabinet sign holders

When you need a magnetic document holder for job sheets or steel cupboard contents lists these simple and economical magnetic holders are just the ticket. Looking for something with a little more impact? Signholders.co.uk are the specialist magnetic sign suppliers.