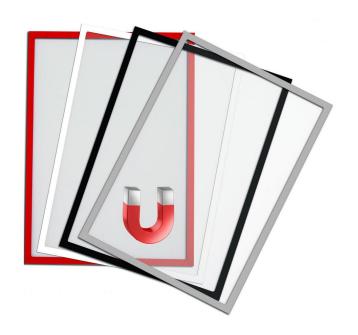

## **Short Description**

- A4 magnetic poster holder for magnetic whiteboards, metal cabinets etc
- Magnetic pockets available in four colours: black, white, silver-grey and red
- Magnetic border with fade resistant clear plastic front (PET)
- Budget A4 magnetic document holder magnetic clear pocket slip in your A4 sign or safety notice

- Magnetic document display pocket to display an A4 print.
- Our best value-for-money magnetic document holder
- Perfect for displaying office signs and notices on filing cabinets or classroom signs on magnetic whiteboards.
- For any magnetic surface including fridges, freezers and similar white goods.
- Available in black, red, white and silver grey. The front is clear plastic.