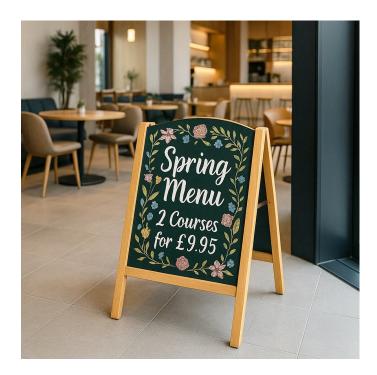

## Reversible chalkboard A board indoor

#### Reversible Blackboard A-Board

This blackboard a-board has reversible panels that slot into a wooden A-Frame - ideal for when you have a lunchtime and evening menu or event. This A Board is excellent value being half the price of similar premium slot-in wooden A-Boards. Made from sustainably sourced wood its extra durable when used in a covered outdoors setting.

- Wooden A-Frame construction.
- Slide-in laminated wood panels with blackboard coating.
- Use either liquid chalk pens or traditional chalk sticks.
- 4 panels and a simple to use slot-in feature allows you to have multiple signs prepared for use.