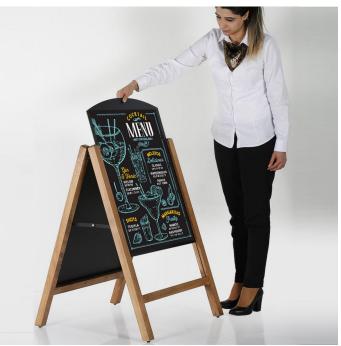

#### Reversible Blackboard A-Board

This blackboard a-board has reversible panels that slot into a wooden A-Frame - ideal for when you have a lunchtime and evening menu or event. This A Board is excellent value being half the price of similar premium slot-in wooden A-Boards. Made from sustainably sourced wood its extra durable when used in a covered outdoors setting.

- Wooden A-Frame construction.
- Slide-in laminated wood panels with blackboard coating.
- Use either liquid chalk pens or traditional chalk sticks.
- 4 panels and a simple to use slot-in feature allows you to have multiple signs prepared for use.