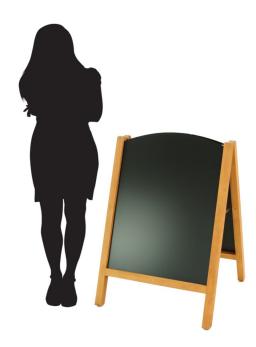

## Reversible chalkboard A board indoor

### **Short Description**

- Chalkboard A-board with slot-in black panels
- Chalkboard surface suitable for liquid chalk pens and traditional chalk sticks
- Medium 10kg 60x78cm wood frame for durability when used Indoors
- Natural wooden product reversible panels are suitable for indoor use

#### Reversible Blackboard A-Board

This blackboard a-board has reversible panels that slot into a wooden A-Frame - ideal for when you have a lunchtime and evening menu or event. This A Board is excellent value being half the price of similar premium slot-in wooden A-Boards. Made from sustainably sourced wood its extra durable when used in a covered outdoors setting.

- Wooden A-Frame construction.
- Slide-in laminated wood panels with blackboard coating.
- Use either liquid chalk pens or traditional chalk sticks.
- 4 panels and a simple to use slot-in feature allows you to have multiple signs prepared for use.