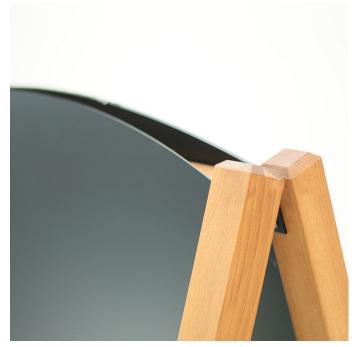

- Wooden A-Frame construction.
- Slide-in laminated wood panels with blackboard coating.
- Use either liquid chalk pens or traditional chalk sticks.
- 4 panels and a simple to use slot-in feature allows you to have multiple signs prepared for use.

Outdoor versions are available please see related product links.

Due to being a natural wood product the colour and grain pattern can vary slightly from the pictures.