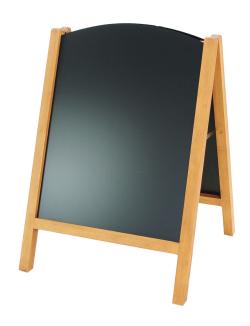

## Reversible chalkboard A board indoor

### **Short Description**

- Chalkboard A-board with slot-in black panels
- Chalkboard surface suitable for liquid chalk pens and traditional chalk sticks
- Medium 10kg 60x78cm wood frame for durability when used Indoors
- Natural wooden product reversible panels are suitable for indoor use

#### Reversible Blackboard A-Board

This blackboard a-board has reversible panels that slot into a wooden A-Frame - ideal for when you have a lunchtime and evening menu or event. This A Board is excellent value being half the price of similar premium slot-in wooden A-Boards. Made from sustainably sourced wood its extra durable when used in a covered outdoors setting.

- Wooden A-Frame construction.
- Slide-in laminated wood panels with blackboard coating.
- Use either liquid chalk pens or traditional chalk sticks.
- 4 panels and a simple to use slot-in feature allows you to have multiple signs prepared for use.