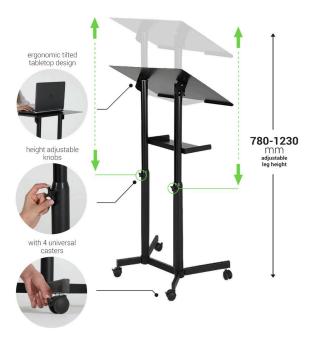

#### Black mobile laptop stand on wheels

This mobile laptop stand is versatile and robust. The height is fully adjustable to suit standing and seated use, making this laptop stand suitable for suitable for anyone including wheelchair users.

- Made from steel and is powder coated black.
- 4 castor wheels to provide smooth mobility whilst holding your laptop.
- Adjustable height.
- Easy to move.
- Ergonomically tilted tabletop fully adjustable.
- Extra shelf for storage.

## **Additional Information**

| More Information          | <b>Indoor use</b><br>This mobile laptop stand is intended for indoor use only.                                                                                                                                                                                                                                                                                                                                                                                                                                                                                              |
|---------------------------|-----------------------------------------------------------------------------------------------------------------------------------------------------------------------------------------------------------------------------------------------------------------------------------------------------------------------------------------------------------------------------------------------------------------------------------------------------------------------------------------------------------------------------------------------------------------------------|
| Product Dimensions        | See image gallery for dimensions.                                                                                                                                                                                                                                                                                                                                                                                                                                                                                                                                           |
| Assembly and Installation | Easy to assemble and the instructions are enclosed with the product.                                                                                                                                                                                                                                                                                                                                                                                                                                                                                                        |
| Delivery and Returns      | <ul> <li>We offer a choice of delivery options tailored to the goods selected and your location, calculated for you automatically in the Checkout. When feasible, you will be offered options for Free, Economy or Next Day delivery.</li> <li>Any product returned by the purchaser must be unused and in its original packaging, which should be unmarked. If goods are received damaged or faulty we will take care of the problem.</li> <li>For detailed information about Delivery charges or Returns and refund policies, please click on the links below.</li> </ul> |
| Include in Google Feed    | Yes                                                                                                                                                                                                                                                                                                                                                                                                                                                                                                                                                                         |
| Postable                  | No                                                                                                                                                                                                                                                                                                                                                                                                                                                                                                                                                                          |
| Small parcel              | No                                                                                                                                                                                                                                                                                                                                                                                                                                                                                                                                                                          |
| Oversize                  | No                                                                                                                                                                                                                                                                                                                                                                                                                                                                                                                                                                          |