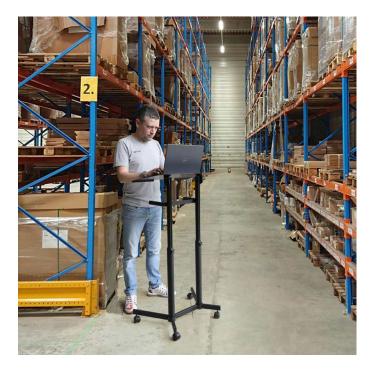

#### Portable laptop stand

Our portable laptop stand features four locking castors making it easy to move around, perfect for warehouse stock taking.

This mobile laptop desk is also perfect for sales presentations and educational talks. This portable laptop stand collapses for carrying in a car if required.