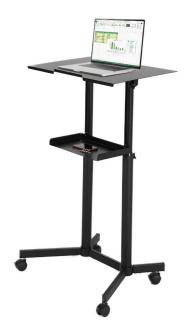

#### Black mobile laptop stand on wheels

This mobile laptop stand is versatile and robust. The height is fully adjustable to suit standing and seated use, making this laptop stand suitable for suitable for anyone including wheelchair users.

The generously sized tabletop accommodates all sizes of laptop with additional space for a mouse pad or stationery and is also adjustable.

- Made from steel and is powder coated black.
- 4 castor wheels to provide smooth mobility whilst holding your laptop.
- Adjustable height.
- Easy to move.
- Ergonomically tilted tabletop fully adjustable.
- Extra shelf for storage.