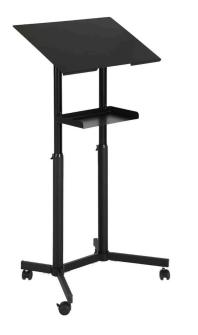

# Mobile laptop stand on wheels

### **Short Description**

- Easy to move black mobile laptop stand on wheels
- Adjustable height and angle with useful lower shelf
- Easy to assemble, robust construction

#### Black mobile laptop stand on wheels

This mobile laptop stand is versatile and robust. The height is fully adjustable to suit standing and seated use, making this laptop stand suitable for suitable for anyone including wheelchair users.

- Made from steel and is powder coated black.
- 4 castor wheels to provide smooth mobility whilst holding your laptop.
- Adjustable height.
- Easy to move.
- Ergonomically tilted tabletop fully adjustable.
- Extra shelf for storage.