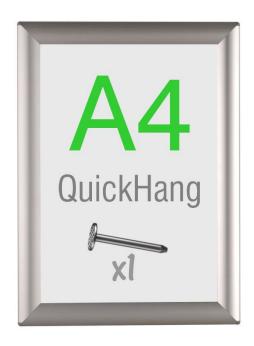

#### A3 and A4 Poster Frames

The A<sub>3</sub> and A<sub>4</sub> poster frames featured have a moulded back panel incorporating a convenient hanging point to suit either portrait or landscape display. Simply hang the poster frame on a nail head, picture hook or removable adhesive hook (such as Command Hooks). You will not need the optional Suspension Clips listed in the price table for A<sub>4</sub> and A<sub>3</sub> sizes.

The A4 or A3 poster frames have a smart satin silver finish, with four hinged-opening sides to pop your poster into the frame behind the clear plastic cover sheet supplied.