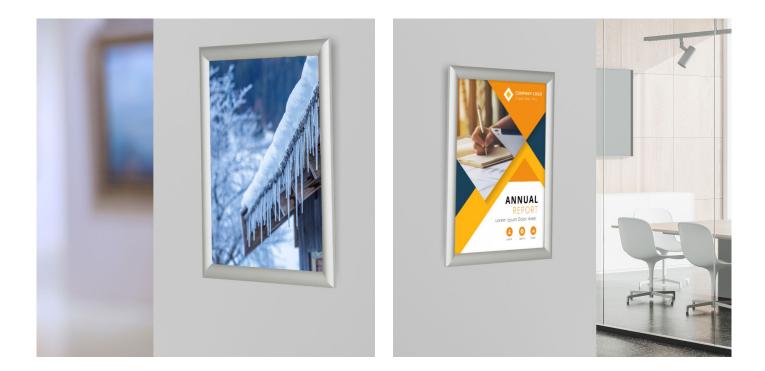

Poster frames for wall hanging

### Poster Frames for hanging from the wall

Poster frames are similar to picture frames, but with a poster frame it is anticipated that the poster may be changed from time to time. In this situation wall-hung poster frames may be chosen for their ease of swapping over the poster. A snap frame is a specific type of poster frame which caters for this facility – generally allowing you to insert and exchange posters without taking the frame off the wall.

#### A3 and A4 Poster Frames

The A<sub>3</sub> and A<sub>4</sub> poster frames featured have a moulded back panel incorporating a convenient hanging point to suit either portrait or landscape display. Simply hang the poster frame on a nail head, picture hook or removable adhesive hook (such as Command Hooks). You will not need the optional Suspension Clips listed in the price table for A<sub>4</sub> and A<sub>3</sub> sizes.

The A4 or A3 poster frames have a smart satin silver finish, with four hinged-opening sides to pop your poster into the frame behind the clear plastic cover sheet supplied.