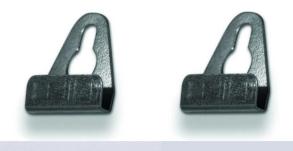

### PAIR OF SUSPENSION CLIPS

Optional for hanging snap frames A2-A0 from picture hooks or suspended on wires

## A2, A1 and Ao Wall-hanging Poster Frames

The larger sizes of poster frame listed here are wall-hanging snap frames, also with front-opening surrounds to insert your poster behing the poster cover sheet. These poster frames can be fixed directly to the wall or hung using a pair of suspension clips supplied as an optional accessory. Please select suspension clips (which are sold as a pair) in addition to the required number of poster frames. Sus[ension clips are not need if you prefer to