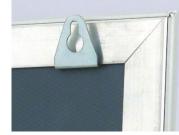

### PAIR OF SUSPENSION CLIPS

Optional for hanging snap frames A2-A0 from picture hooks or suspended on wires