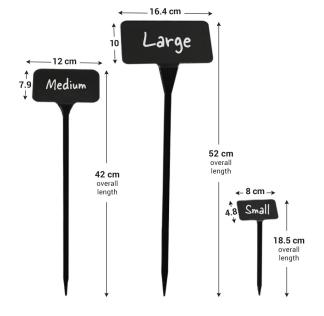

#### Angled-head blackboard label stakes

Angled blackboard labels are made from durable outdoor-grade recycled black plastic. They are sold in packs of 10 label stakes.

Angled-head blackboard stakes are available in three sizes - ranging from the small angled label at 19cm (7-1/2 inch) tall up to the large blackboard stake 53cm (21 inches) high. See dimesion image for exact sizes.

|                        | Quantity Discounts  The more you buy the cheaper they get!  For convenience of customers who do not require large                                                                                                                                                                                                                                                                                                                                                                                                                                                           |
|------------------------|-----------------------------------------------------------------------------------------------------------------------------------------------------------------------------------------------------------------------------------------------------------------------------------------------------------------------------------------------------------------------------------------------------------------------------------------------------------------------------------------------------------------------------------------------------------------------------|
| More Information       | quantities we price these label stakes in sets of 10 (Pk 10). If you order 5 packs you will receive 50 stakes. In this case the stakes will be delivered boxed in outers of 50 stakes: you will receive a full box - which we class as 5 packs of 10. (The large stakes are boxed in 25's, so you will receive 2 boxes) On the same basis, if you order 10 packs you will receive 100 stakes.                                                                                                                                                                               |
| Product Dimensions     | Please refer to the dimensions drawing in the image carousel.                                                                                                                                                                                                                                                                                                                                                                                                                                                                                                               |
| Delivery and Returns   | <ul> <li>We offer a choice of delivery options tailored to the goods selected and your location, calculated for you automatically in the Checkout. When feasible, you will be offered options for Free, Economy or Next Day delivery.</li> <li>Any product returned by the purchaser must be unused and in its original packaging, which should be unmarked. If goods are received damaged or faulty we will take care of the problem.</li> <li>For detailed information about Delivery charges or Returns and refund policies, please click on the links below.</li> </ul> |
| Include in Google Feed | Yes                                                                                                                                                                                                                                                                                                                                                                                                                                                                                                                                                                         |
| Postable               | No                                                                                                                                                                                                                                                                                                                                                                                                                                                                                                                                                                          |
| Small parcel           | No                                                                                                                                                                                                                                                                                                                                                                                                                                                                                                                                                                          |
| Oversize               | No                                                                                                                                                                                                                                                                                                                                                                                                                                                                                                                                                                          |