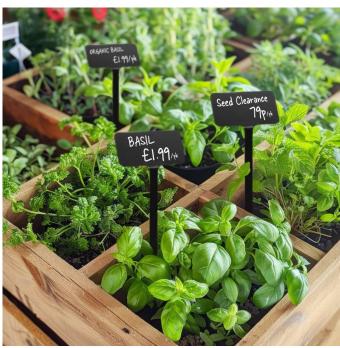

#### Black plant labels suitable for many situations

Although commonly used as black plant labels in florists, nurseries and garden centres, these angled label stakes also lend themselves to many other retail situations. For example, farm shops, market stalls, greengrocers, natural cosmetics and organic produce shops can all benefit from these attractive and economical blackboard label stakes.

- The angled head makes for a convenient viewing angle when viewed from above.
- The stakes are rigid enough to stick into firm soil if required.
- Black stakes which accept writing are popular with gardeners as angled head T-labels e.g. in vegetable gardens and allotments.