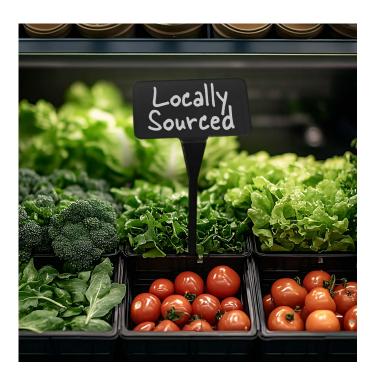

#### Black plant labels suitable for many situations

Although commonly used as black plant labels in florists, nurseries and garden centres, these angled label stakes also lend themselves to many other retail situations. For example, farm shops, market stalls, greengrocers, natural cosmetics and organic produce shops can all benefit from these attractive and economical blackboard label stakes.