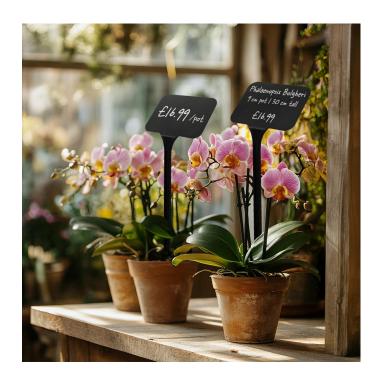

#### Black plant labels suitable for many situations

Although commonly used as black plant labels in florists, nurseries and garden centres, these angled label stakes also lend themselves to many other retail situations. For example, farm shops, market stalls, greengrocers, natural cosmetics and organic produce shops can all benefit from these attractive and economical blackboard label stakes.