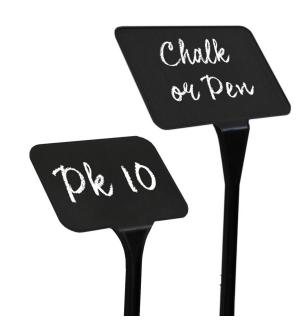

# Angled blackboard stake labels (Pk 10)

### **Short Description**

- Angled label stakes are made from black recycled plastic which is durable outside
- Special textured write-on blackboard area is suitable for stick chalk or chalk pens
- Sold in packs of 10 stakes in 3 sizes: Small, Medium and Large (see details below)

- A special feature is the textured writing surface of the label head.
- This makes our blackboard stakes suitable for liquid chalk pens (wet-wipe or fully waterproof) and also for stick chalk, to evoke that old-school charm of the blackboards of yesteryear.
- The stakes are re-usable we suggest using an 'under-the-sink' cleaner or special waterproof pen cleaner, depending on use.