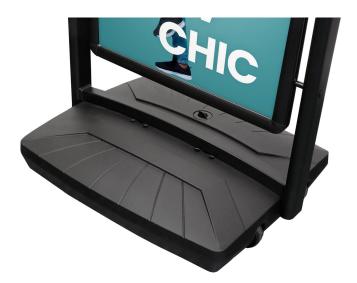

### The ultimate lobby information stand

Our lobby information stand offers the perfect solution for displaying posters, advertising materials, and brochures in bustling environments. Equipped with two double-sided poster frames, this double poster display stand ensures your message is visible from all angles. The integrated leaflet holders conveniently keep promotional materials or information sheets accessible to customers and passers-by. The stable water-fill base provides weight for additional stability in heavy footfall areas.

### Key features:

- Double-sided large A2 poster frames: for maximum visibility in large spaces.
- Integrated leaflet holders: keep your A5-sized flyers and brochures neatly displayed and easily accessible.
- **Customisable leaflet holders:** replace the A5 leaflet holders with a twin-pocket DL-sized leaflet dispenser on each side.
- Durable and stable base: fill the base with water for an additional 10kg of weight for extra stability.
- Easy assembly: quick and simple assembly for a hassle-free setup.