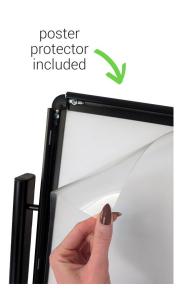

### Key features:

- Double-sided large A2 poster frames: for maximum visibility in large spaces.
- Integrated leaflet holders: keep your A5-sized flyers and brochures neatly displayed and easily accessible.
- **Customisable leaflet holders:** replace the A5 leaflet holders with a twin-pocket DL-sized leaflet dispenser on each side.
- Durable and stable base: fill the base with water for an additional 10kg of weight for extra stability.
- Easy assembly: quick and simple assembly for a hassle-free setup.