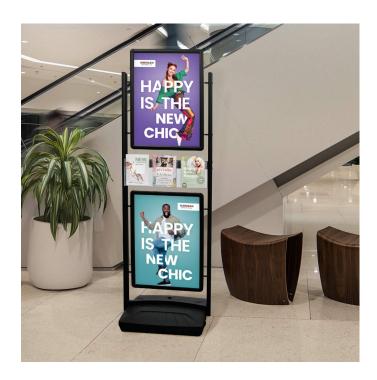

### **Short Description**

- Eye-catching lobby information stand with dual double-sided poster frames and integrated leaflet holders.
- Designed to attract attention and share information effectively in large, high-traffic areas.
- Double poster display stand ideal for lobbies, reception areas, events, shopping centres and conference halls.

### The ultimate lobby information stand

Our lobby information stand offers the perfect solution for displaying posters, advertising materials, and brochures in bustling environments. Equipped with two double-sided poster frames, this double poster display stand ensures your message is visible from all angles. The integrated leaflet holders conveniently keep promotional materials or information sheets accessible to customers and passers-by. The stable water-fill base provides weight for additional stability in heavy footfall areas.

### Combined leaflet holder and poster stand

This multifunctional display is the ultimate combined leaflet and poster stand, offering an all-in-one solution for your promotional and information needs. Featuring a poster display with leaflet holders and double-sided poster frames, it is the top choice stand for presenting detailed messages and printed material in large, busy spaces.