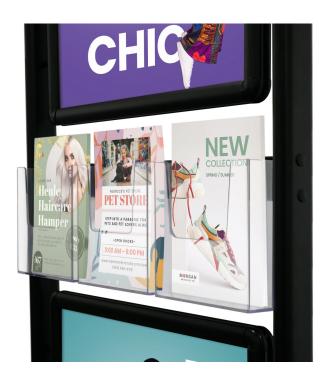

### Key features:

- Double-sided large A2 poster frames: for maximum visibility in large spaces.
- Integrated leaflet holders: keep your A5-sized flyers and brochures neatly displayed and easily accessible.
- **Customisable leaflet holders:** replace the A5 leaflet holders with a twin-pocket DL-sized leaflet dispenser on each side.
- Durable and stable base: fill the base with water for an additional 10kg of weight for extra stability.
- Easy assembly: quick and simple assembly for a hassle-free setup.

Perfect for environments where posters and takeaway materials are needed, this stand ensures your content is displayed to its best effect. The integrated leaflet holders allow for the organised distribution of flyers and brochures, while the double-sided poster design maximises exposure and engagement. Whether promoting events, advertising offers, or sharing essential information, this stand delivers a polished and professional presentation that stands out in any setting.