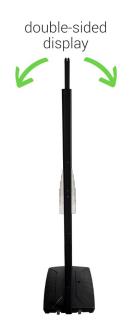

### The ultimate lobby information stand

Our lobby information stand offers the perfect solution for displaying posters, advertising materials, and brochures in bustling environments. Equipped with two double-sided poster frames, this double poster display stand ensures your message is visible from all angles. The integrated leaflet holders conveniently keep promotional materials or information sheets accessible to customers and passers-by. The stable water-fill base provides weight for additional stability in heavy footfall areas.

### Key features:

- Double-sided large A2 poster frames: for maximum visibility in large spaces.
- Integrated leaflet holders: keep your A5-sized flyers and brochures neatly displayed and easily accessible.
- **Customisable leaflet holders:** replace the A5 leaflet holders with a twin-pocket DL-sized leaflet dispenser on each side.
- Durable and stable base: fill the base with water for an additional 10kg of weight for extra stability.
- Easy assembly: quick and simple assembly for a hassle-free setup.