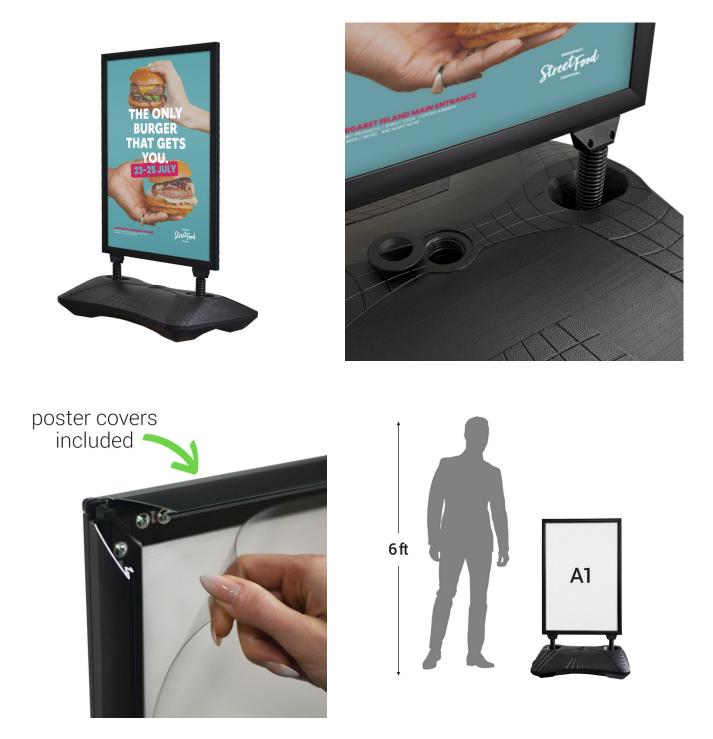

A1 Black Pavement Sign with waterbase

### **Short Description**

- A1 Pavement sign with water-fill base in classic black
- Incorporates snap frames for quick poster changes
- Sturdy pavement sign with wheels for easy placement

#### A1 Black pavement sign

Pavement signs are always popular for advertising stores, goods, services and promotions. This A1 black pavement sign includes a range of excellent features designed to make showing off your sign easy:

- Sturdy: our A1 pavement sign is designed to withstand the rigours of busy, open areas
- Stable: fill the base with water or sand to provide stability
- Windproof: designed with springs connected to the base to deflect wind
- Movable: the base incorporates wheels so you can easily set your sign in place
- Easy poster changes: A1 snap frames make changing your posters and signs quick and easy
- **Poster protectors included:** note that you will need to print your signs to water-resistant material if you want to ensure waterproofing
- Classic design: sleek black design makes your signs and posters stand out

Our A1 black pavement sign is an excellent investment if you need a sturdy sign that can cope with areas that are open to the elements or in a busy footfall location. For severe exposure situations or when a fully waterproof frame is required, you may also wish to consider our higher-specification WindPro and Windcheater models.