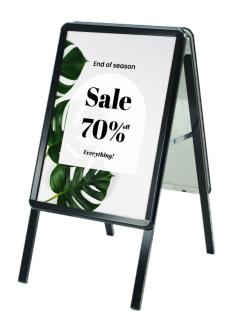

### **Short Description**

- A2 A-board pavement sign with a steel-backed snap frame on each side
- Easy to use and store
- Anti-glare poster covers included
- Designed with colour-coordinated round safety corners
- Available in black and silver

#### A2 A-board pavement sign

Our A2 A-boards are perfect for travelling with. The compact size and sturdiness are ideal for exhibitors, market traders and on-the-go advertisers. Available in stylish black and silver finishes, perfect for displaying posters outdoors or indoors.