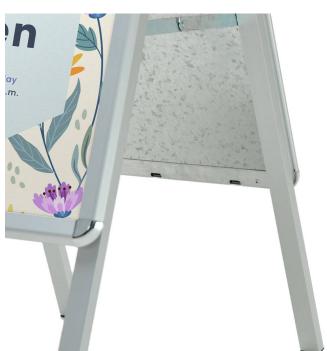

• Dual-Sided Display: All our snap frame A-boards feature two snap poster frames, allowing you to catch

the eye of passers-by from both directions.

- Weather Protection: Each A-frame pavement sign comes with clear poster covers and drainage holes to keep your adverts and posters clean and dry.
- Safety Features: Designed with rounded corners that look great and provide added safety.
- Quality Assurance: Corrosion-resistant with galvanised steel back panels for added weight and stability
- Excellent Value: Great quality product at a very reasonable price!