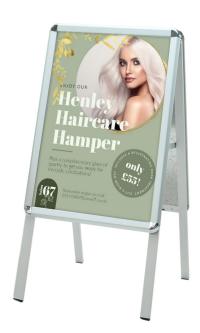

### **Short Description**

- A2 A-board pavement sign with a steel-backed snap frame on each side
- Easy to use and store
- Anti-glare poster covers included
- Designed with colour-coordinated round safety corners
- Available in black and silver

#### A2 A-board pavement sign

Our A2 A-boards are perfect for travelling with. The compact size and sturdiness are ideal for exhibitors, market traders and on-the-go advertisers. Available in stylish black and silver finishes, perfect for displaying posters outdoors or indoors.