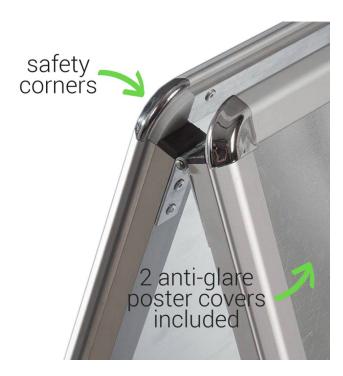

### **Short Description**

- A2 A-board pavement sign with a steel-backed snap frame on each side
- Easy to use and store
- Anti-glare poster covers included
- Designed with colour-coordinated round safety corners
- Available in black and silver

• Dual-Sided Display: All our snap frame A-boards feature two snap poster frames, allowing you to catch

the eye of passers-by from both directions.

- Weather Protection: Each A-frame pavement sign comes with clear poster covers and drainage holes to keep your adverts and posters clean and dry.
- Safety Features: Designed with rounded corners that look great and provide added safety.
- Quality Assurance: Corrosion-resistant with galvanised steel back panels for added weight and stability
- Excellent Value: Great quality product at a very reasonable price!