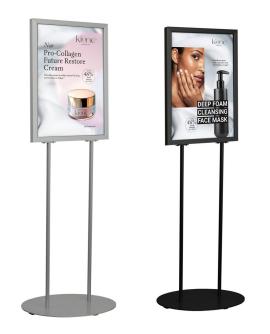

# **Short Description**

- A2 double-sided poster stand
- A2 poster stand for printed posters or rigid display boards
- Easy-to-use top-loading poster frame
- Flat oval base for superb stability
- Available in classic silver or contemporary black finish

## A2 Double-sided poster stand

The InfoStand A2 double-sided poster stand is an excellent choice for all your standing advertising needs. Simple, easy to assemble, robust, and stable – it is no wonder these poster display stands have become popular across a wide range of settings, including retail, hospitality, and education providers!

- A2 InfoStand: 1.5m tall
- Stability: Flat oval metal base with twin legs provides great stability
- Easy Poster Changes: Posters or display boards are easily slotted in from the top
- Included Accessories: Comes with poster cover sheets and an opaque divider for double-sided displays
- Finish Options: Available in a classic silver finish or a contemporary black finish
- Easy Assembly: Simple to put together

### **Poster Stand Specifications**

The InfoStand is available in both **black** and **silver** finishes: • **Base and Legs**: The stand features an oval-shaped heavy steel base and twin tubular steel legs, ensuring stability

• **Poster Frame**: Made of aluminium and finished in either black or silver, the frame has a top-entry slot for easy poster insertion. You can drop in two posters on either side of the supplied backing sheet, one facing each way, or insert a double-sided printed display board up to 4mm thick, discarding the backing sheet. Each stand comes with two clear plastic poster cover sheets to protect your posters.