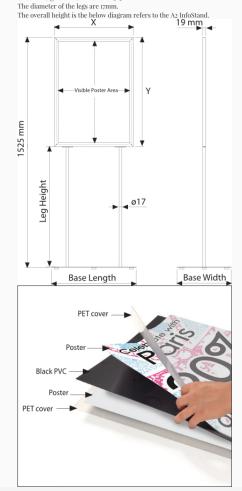

### Easy Assembly

The tubes which join the base to the underside of the frame are assembled quickly to create a strong and stable poster stand.

| Poster Size       | Copy Area    | External (X-Y) | Base Length | Base Width | Leg Height |
|-------------------|--------------|----------------|-------------|------------|------------|
| A2 (420 x 594 mm) | 392 x 566 mm | 443 x 617 mm   | 480 mm      | 350 mm     | 902 mm     |
|                   |              |                |             |            |            |

Overall Height for For A2 size is 1525 mm.

• **Poster Frame**: Made of aluminium and finished in either black or silver, the frame has a top-entry slot for easy poster insertion. You can drop in two posters on either side of the supplied backing sheet, one facing each way, or insert a double-sided printed display board up to 4mm thick, discarding the backing sheet. Each stand comes with two clear plastic poster cover sheets to protect your posters.