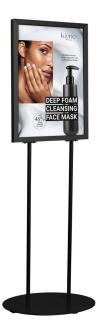

- A2 InfoStand: 1.5m tall
- Stability: Flat oval metal base with twin legs provides great stability
- Easy Poster Changes: Posters or display boards are easily slotted in from the top
- Included Accessories: Comes with poster cover sheets and an opaque divider for double-sided displays
- Finish Options: Available in a classic silver finish or a contemporary black finish
- Easy Assembly: Simple to put together

• **Poster Frame**: Made of aluminium and finished in either black or silver, the frame has a top-entry slot for easy poster insertion. You can drop in two posters on either side of the supplied backing sheet, one facing each way, or insert a double-sided printed display board up to 4mm thick, discarding the backing sheet. Each stand comes with two clear plastic poster cover sheets to protect your posters.