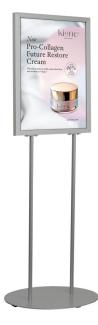

- A2 InfoStand: 1.5m tall
- Stability: Flat oval metal base with twin legs provides great stability
- Easy Poster Changes: Posters or display boards are easily slotted in from the top
- Included Accessories: Comes with poster cover sheets and an opaque divider for double-sided displays
- Finish Options: Available in a classic silver finish or a contemporary black finish
- Easy Assembly: Simple to put together

• **Poster Frame**: Made of aluminium and finished in either black or silver, the frame has a top-entry slot for easy poster insertion. You can drop in two posters on either side of the supplied backing sheet, one facing each way, or insert a double-sided printed display board up to 4mm thick, discarding the backing sheet. Each stand comes with two clear plastic poster cover sheets to protect your posters.