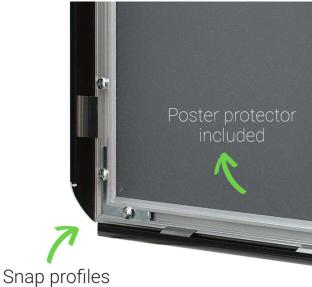

## **Short Description**

- A2 Black Snap Frame for 420mm x 594mm paper size
- Classic 25mm mitred profile
- Poster protector and fixings included
- Quick and easy poster change
- Elegant A2 black frame for posters, menus, and more

Our snap frames are top sellers for several reasons:

- Quick snap mechanism: the easy open-and-close action makes changing your posters quick and effortless
- **Protective cover:** includes a transparent, non-reflective cover to protect your poster from dust and damage whilst ensuring clear visibility
- Stylish finish: contemporary design and smart black finish
- Professional presentation: A2 size is perfect for displaying large posters
- Easy installation: our A<sub>3</sub> black frame comes with the fixings you need for straightforward and hassle-free installation
- Alternative hanging solutions: options include double-sided tape or suspension clips
- Versatile use: ideal in all sorts of environments retail, hospitality, leisure and more
- Excellent quality: made from robust, durable and recyclable aluminium, our A2 black snap frames are made to last
- Reusable: designed to be used time and time again
- Great value: excellent quality A2 black snap frames at an affordable price

#### **A2 Black Frame Surround**

Our A2 black frames feature a 25mm surround, which is one of the most popular profiles for snap frame poster holders in the UK. We offer a wide range of frames with this surround size, allowing you to mix and match your poster holders for a cohesive and dynamic look.

## **Size Information for Aluminium Snap Frames**

- The width of the surround is 2.5cm = 25mm or 1 inch
- Front-to-back depth of 25mm profile snap frame: 12mm (approx 1/2 inch)
- A2 relates to the size of paper an A2 frame will fit.
- A narrow strip around the edge of your print is hidden when the frame is closed.
- Visible poster size: 22mm less than actual poster (i.e. 11mm all round your poster is hidden by the frame surround)
- The overall size of the frame is larger than the paper inserted.