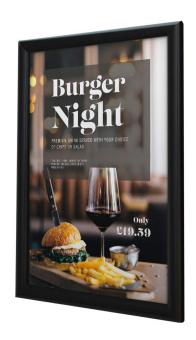

# A2 Frame - Snap Frame Black

## **Short Description**

- A2 Black Snap Frame for 420mm x 594mm paper size
- Classic 25mm mitred profile
- Poster protector and fixings included
- Quick and easy poster change
- Elegant A2 black frame for posters, menus, and more

#### **A2 Black Snap Frames**

Transform and elevate your promotional displays with our A2 black snap frames. Ideal for showcasing large posters, advertisements, special offers, and important notices, our A2 black frames deliver your message with style and impact.