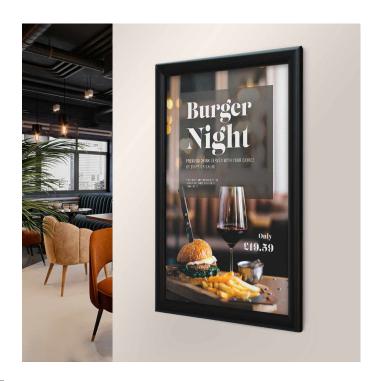

#### **A2 Black Snap Frames**

Transform and elevate your promotional displays with our A2 black snap frames. Ideal for showcasing large posters, advertisements, special offers, and important notices, our A2 black frames deliver your message with style and impact.

## **A2 Clip Frames**

Snap frames, sometimes referred to as clip frames, are high-quality, professional-use frames. Don't confuse these with the lower-quality home-use poster frames that have a hardboard back and clips. Our A2 black frames are perfect for hospitality and events venues where promotional posters need to be updated regularly. These frames are also an excellent choice for home use!