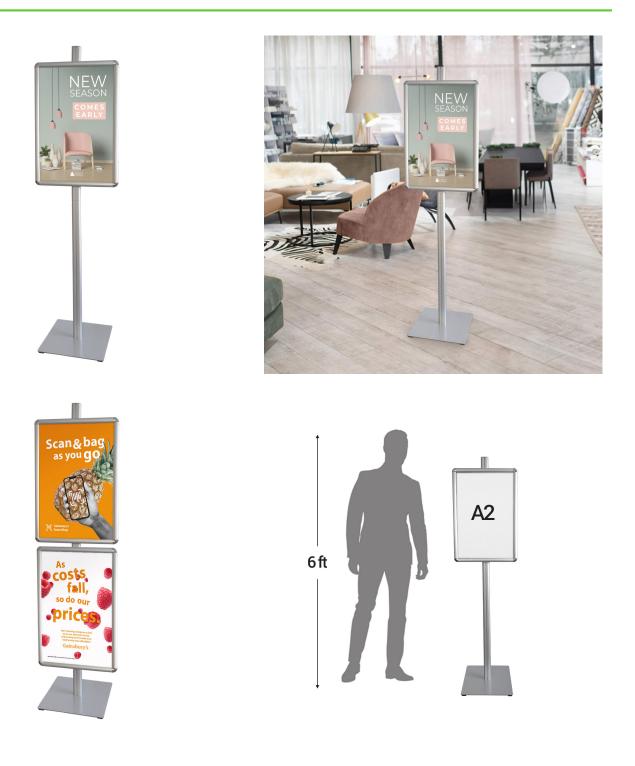

# **Display Stand with A2 Frame**

#### **Short Description**

- A2 Display stand for advertising, menus, directions and more
- Available with 1 or 2 A2-sized snap frames
- Frames can be double-stacked or back-to-back
- Frames can be mounted in portrait or landscape
- For indoor use only

#### A2 Upright stand for standing advertising

The A2 upright stand is an excellent choice for all sorts of indoor advertising and information displays. From the Presenta NuStyle range, the A2 display stand is robust, stable, portable and looks great.

- Different options available: choose your stand with either 1 or 2 x A2 frames
- Versatile display: set your frames in either portrait or landscape and choose either back-to-back displays or double-stacked (for the 2-frame option)
- Safe display: snap frames are designed with rounded safety corners
- Easy poster change: snap frames for easy poster and information changes and poster protectors are included too!
- Stable: 4kg steel plate base for stability with hard rubber glides to protect your floor

### **Additional Information**

| More Information          | <ul> <li>These upright poster stands are intended for indoor use.<br/>The frames will not protect prints from rain and the<br/>stands could get toppled if used outdoors in the wind.</li> <li>The frames take any thickness of paper (but won't<br/>accommodate thicker materials).</li> </ul>                                                                                                                                                                                                                                                                             |
|---------------------------|-----------------------------------------------------------------------------------------------------------------------------------------------------------------------------------------------------------------------------------------------------------------------------------------------------------------------------------------------------------------------------------------------------------------------------------------------------------------------------------------------------------------------------------------------------------------------------|
| Product Dimensions        | A2 Display Stand<br>• Height: 155cm tall<br>• Base: 350mm square<br>• Weight: 4kg<br>• Frames: available with 1 or 2 A2-sized snap frames for<br>portrait or landscape display                                                                                                                                                                                                                                                                                                                                                                                              |
| Assembly and Installation | Full assembly instructions are included. Assembly is straight-forward for a practical person. <b>Assembly instructions may be downloaded here.</b>                                                                                                                                                                                                                                                                                                                                                                                                                          |
| Delivery and Returns      | <ul> <li>We offer a choice of delivery options tailored to the goods selected and your location, calculated for you automatically in the Checkout. When feasible, you will be offered options for Free, Economy or Next Day delivery.</li> <li>Any product returned by the purchaser must be unused and in its original packaging, which should be unmarked. If goods are received damaged or faulty we will take care of the problem.</li> <li>For detailed information about Delivery charges or Returns and refund policies, please click on the links below.</li> </ul> |
| Include in Google Feed    | No                                                                                                                                                                                                                                                                                                                                                                                                                                                                                                                                                                          |
| Postable                  | No                                                                                                                                                                                                                                                                                                                                                                                                                                                                                                                                                                          |
| Small parcel              | No                                                                                                                                                                                                                                                                                                                                                                                                                                                                                                                                                                          |
| Oversize                  | No                                                                                                                                                                                                                                                                                                                                                                                                                                                                                                                                                                          |
|                           |                                                                                                                                                                                                                                                                                                                                                                                                                                                                                                                                                                             |