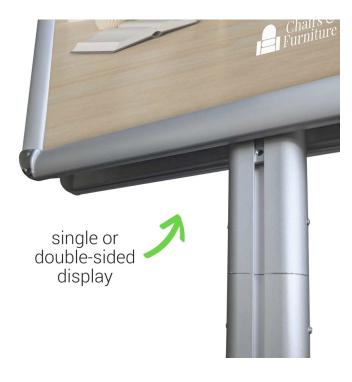

#### **Short Description**

- A2 Display stand for advertising, menus, directions and more
- Available with 1 or 2 A2-sized snap frames
- Frames can be double-stacked or back-to-back
- Frames can be mounted in portrait or landscape
- For indoor use only

- Different options available: choose your stand with either 1 or 2 x A2 frames
- Versatile display: set your frames in either portrait or landscape and choose either back-to-back displays or double-stacked (for the 2-frame option)
- Safe display: snap frames are designed with rounded safety corners
- Easy poster change: snap frames for easy poster and information changes and poster protectors are included too!
- Stable: 4kg steel plate base for stability with hard rubber glides to protect your floor