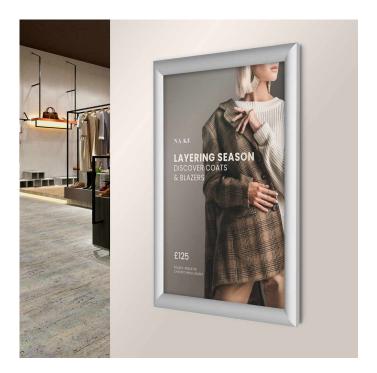

## **A2 Silver Snap Frames**

Make your posters and promotional displays pop with our A2 silver snap frames. Perfect for showcasing posters, prints, artwork, and promotions, our A2 silver frames ensure your message is delivered with style and impact.

Snap frames are amongst our best-selling products and for good reason!

• Quick snap mechanism: the simple open-and-shut action makes changing your posters and prints quick

and easy.

- **Protective cover**: includes a transparent, non-reflective cover to protect your poster from dust and damage while ensuring clear visibility.
- Sleek finish: contemporary design and finish ensure your poster looks great and gets noticed.
- **Professional presentation**: A2 size is ideal for displaying large posters
- Easy installation: our A2 silver snap frame comes with the fixings you need, making installation straightforward and hassle-free.
- Alternative hanging solutions: Double-sided tape or suspension clips are also available.
- Versatile use: Ideal for use in a variety of environments, including retail, hospitality, leisure, events, and public buildings.
- Excellent quality: Made from durable and robust aluminium, our snap frame is made to last.
- **Reusable**: designed to be used time and time again.
- Great Value: excellent quality at an affordable price