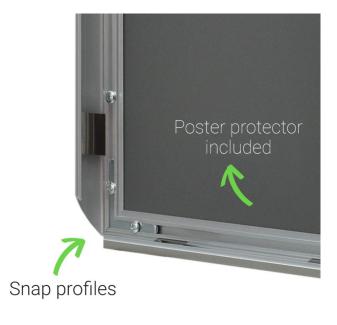

## **Short Description**

- A2 Silver snap frame for 420mm x 594mm paper size
- Classic 25mm mitred profile
- Poster protector and fixings included
- Quick and easy poster change
- Classic A2 silver frame for posters, menus etc

Snap frames are amongst our best-selling products and for good reason!

• Quick snap mechanism: the simple open-and-shut action makes changing your posters and prints quick

and easy.

- **Protective cover**: includes a transparent, non-reflective cover to protect your poster from dust and damage while ensuring clear visibility.
- Sleek finish: contemporary design and finish ensure your poster looks great and gets noticed.
- **Professional presentation**: A2 size is ideal for displaying large posters
- Easy installation: our A2 silver snap frame comes with the fixings you need, making installation straightforward and hassle-free.
- Alternative hanging solutions: Double-sided tape or suspension clips are also available.
- Versatile use: Ideal for use in a variety of environments, including retail, hospitality, leisure, events, and public buildings.
- Excellent quality: Made from durable and robust aluminium, our snap frame is made to last.
- **Reusable**: designed to be used time and time again.
- Great Value: excellent quality at an affordable price

## **Size Information for Aluminium Snap Frames**

- The width of the surround is 2.5cm = 25mm or 1 inch
- Front-to-back depth of 25mm profile snap frame: 12mm (approx 1/2 inch)
- A2 relates to the size of paper an A2 frame will fit.
- A narrow strip around the edge of your print is hidden when the frame is closed.
- Visible poster size: 22mm less than actual poster (i.e. 11mm all round your poster is hidden by the frame surround)
- The overall size of the frame is larger than the paper inserted.