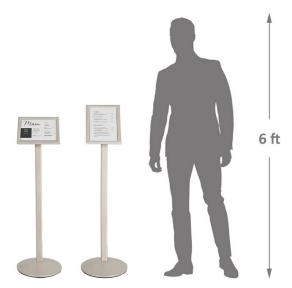

| More Information          | Modern classic white floor stand sign A3 The cool, clean design of the Presenta White floor stand sign makes it an elegant addition to your salon, clinic, or gallery.  How to use your floor stand sign This floor sign is intended for indoor use. Short-term outdoor use or placement under a canopy or porch is possible. The snap frame includes a clear cover sheet to protect your printed sign or menu from dust and finger marks, but it will not protect paper prints against rain. The sign stand is portable and can be moved easily. The circular metal base and stand are stable and suitable for |
|---------------------------|-----------------------------------------------------------------------------------------------------------------------------------------------------------------------------------------------------------------------------------------------------------------------------------------------------------------------------------------------------------------------------------------------------------------------------------------------------------------------------------------------------------------------------------------------------------------------------------------------------------------|
|                           | busy locations. The single, gently curved leg and textured white colour add a touch of style to set off your printed media perfectly. It is available with an A3 poster snap frame.                                                                                                                                                                                                                                                                                                                                                                                                                             |
| Product Dimensions        | <ul> <li>A3 poster stand Specifications:</li> <li>Poster paper Size: A3 (297 x 420 mm)</li> <li>Height: The poster stand is 126cm tall</li> <li>Material: Aluminium frame with a PVC cover, white steel stand</li> <li>Colour: White</li> <li>Orientation: Angled for optimal viewing, the poster frame quickly changes from landscape to portrait</li> <li>Base: The heavy steel base has a rubber anti-skid floor protection strip so you won't scratch expensive floor finishes</li> </ul>                                                                                                                   |
| Assembly and Installation | Assembling the A <sub>3</sub> white poster display stand is super easy and should only take a couple of minutes. The only tool required is an Allen key - supplied with every unit.                                                                                                                                                                                                                                                                                                                                                                                                                             |
| Delivery and Returns      | <ul> <li>We offer a choice of delivery options tailored to the goods selected and your location, which are calculated for you automatically in the checkout. When feasible, you will be offered options for Free, Economy, or Next-Day delivery.</li> <li>Any product returned by the purchaser must be unused and in its original packaging, which should be unmarked. If goods are received damaged or faulty, we will take care of the problem.</li> <li>For detailed information about Delivery charges or Returns and refund policies, please click on the links below.</li> </ul>                         |
| Include in Google Feed    | No                                                                                                                                                                                                                                                                                                                                                                                                                                                                                                                                                                                                              |
| Postable                  | No                                                                                                                                                                                                                                                                                                                                                                                                                                                                                                                                                                                                              |