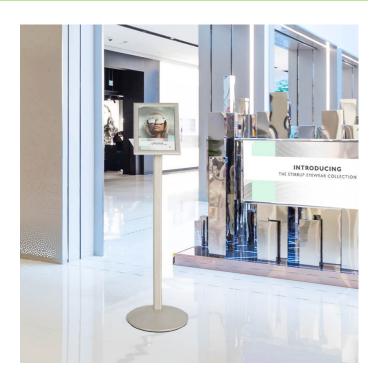

#### A3 White poster display stand

This A3 white poster display stand is really something special. Part of the deluxe Presenta range, this curved-leg floor stand will make your notices, information and offers really stand out. the beautiful pearl-white finish make this stand ideal for use in salons, beauticians, clinics, and contemporary galleries and public spaces.

• Stylish design: textured pearl-white finish and curved leg gives this stand an elegant and upmarket

appearance

- Easy poster changes: front loading A3 frame makes changing your posters and notices a breeze
- Versatile display: set the frame in either portrait or landscape for the ideal viewing experience
- Portable: easy to move whilst the circular base offers stability for busy footfall areas
- Superb quality: the Presenta range is well known for its quality of materials and design

These beautiful stands are an investment well worth making if you want to enhance the appearance of your environment and get your information and promotions noticed. Other size and colour options are also available here.