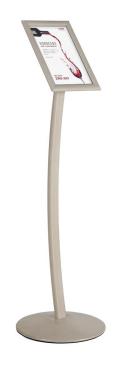

# A3 White poster display stand

#### **Short Description**

- A3 poster display stand
- Beautiful textured pearl white finish
- Curved leg stand with an A3 snap frame poster holder
- Displays posters in landscape and portrait
- Other colour stands available

#### A3 White poster display stand

This A3 white poster display stand is really something special. Part of the deluxe Presenta range, this curved-leg floor stand will make your notices, information and offers really stand out. the beautiful pearl-white finish make this stand ideal for use in salons, beauticians, clinics, and contemporary galleries and public spaces.

• Stylish design: textured pearl-white finish and curved leg gives this stand an elegant and upmarket

appearance

- Easy poster changes: front loading A3 frame makes changing your posters and notices a breeze
- Versatile display: set the frame in either portrait or landscape for the ideal viewing experience
- Portable: easy to move whilst the circular base offers stability for busy footfall areas
- Superb quality: the Presenta range is well known for its quality of materials and design