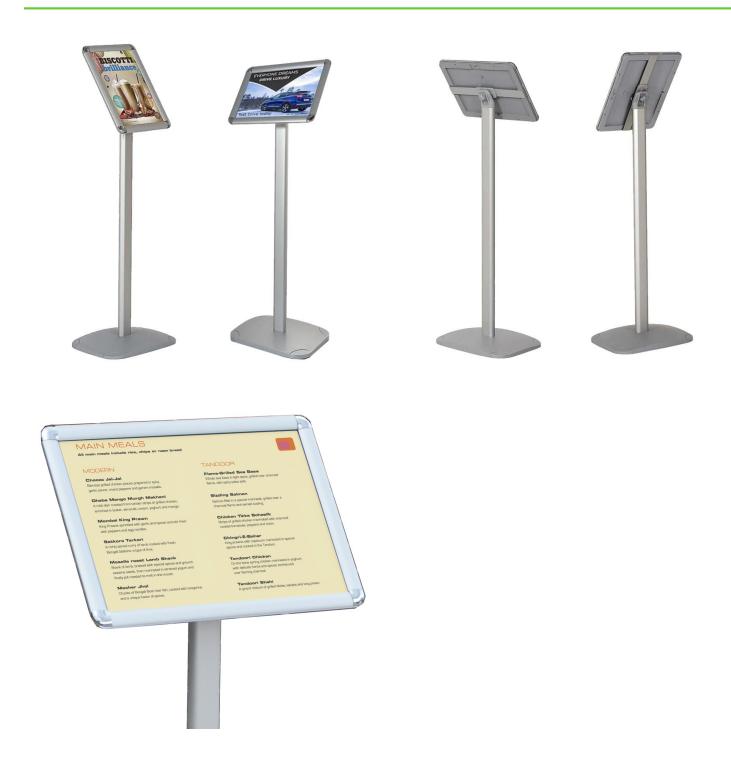

# A3 Poster stand - silver

#### **Short Description**

- A3 Poster stand in a sleek silver finish
- Large base offering additional stability
- Angled display for greater visibility
- Easy insert change
- Versatile and portable A3 poster display stand

### A3 Poster stand - silver

Enhance the visibility of your notices and information with our A<sub>3</sub> poster stand in silver. Designed specifically for the hospitality sector, the A<sub>3</sub> silver poster stand is perfect for displaying menus and special offers in bars and restaurants but is equally as good in showrooms, galleries and public buildings.

• Angled display: ergonomic and angled display to provide the optimal viewing aspect for customers and

visitors

- Quick and easy insert changes: the snap-open-and-shut frame allows for quick and effortless insert changes making it ideal for frequently changing information such as daily specials, event notices and exhibit detials
- **Protective cover:** the non-reflective cover protects your inserts whilst ensuring clear visibility under various lighting conditions, reducing glare and enhancing readability
- **Professional presentation:** the A<sub>3</sub> frame size provides plenty of space for clearly and attractively presenting your information
- Versatile: set the frame to display in either portrait or landscape
- Portable: easy to move, making it suitable for both temporary and permanent displays
- Excellent quality: manufactured with a robust aluminium frame and larger base to ensure durability and stability, even in high-traffic areas
- Excellent value