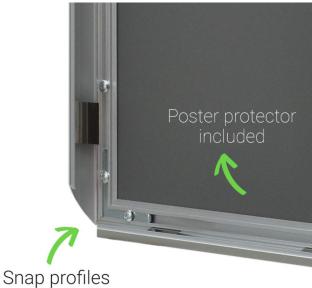

#### **Short Description**

- A3 Silver snap frame for 297mm x 420mm paper size
- Classic 25mm mitred profile
- Poster protector and fixings included
- Quick and easy poster change
- Classic A3 silver frame for posters, menus etc

simple

- **Protective cover:** includes a transparent, non-reflective cover to protect your poster from dust and damage whilst ensuring clear visibility
- Sleek finish: contemporary design and finish ensures your poster looks great and gets noticed
- **Professional presentation:** A3 size is perfect for high-impact displays
- Easy installation: our A3 silver snap frame comes with the fixings you need, making installation straightforward and hassle-free
- Alternative hanging solutions available: double-sided tape or suspension clips are also available
- Versatile use: ideal for use in a variety of environments, including retail, hospitality, leisure, events, offices and public buildings
- Excellent quality: made from durable and robust aluminium, our snap frame is made to last
- **Reusable:** designed to be used time and time again
- Great value: great quality for a great price!