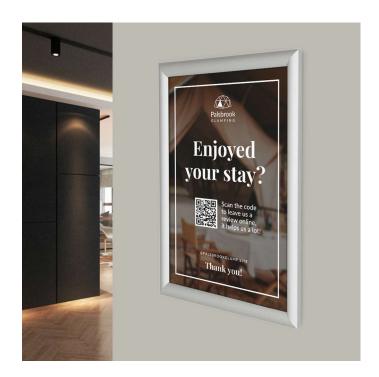

### A3 Silver snap frames

Elevate and enhance your promotional displays using our A3 silver snap frames. Our A3 silver frames are perfect for showcasing posters, adverts, special offers and important notices.

#### A<sub>3</sub> Clip frames

Snap frames are sometimes called clip frames but don't confuse these excellent quality, professional-use frames with the popular but lower-quality home-use poster frame with a hardboard back and clips. Our A3 silver frames are perfect for hospitality and events venues for promotional posters where displays are regularly updated. Of course, these frames are great for home-use too!