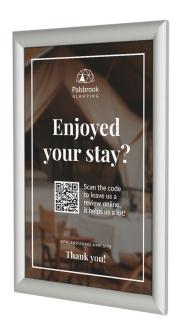

# A3 Snap Frame - Silver

#### **Short Description**

- A3 Silver snap frame for 297mm x 420mm paper size
- Classic 25mm mitred profile
- Poster protector and fixings included
- Quick and easy poster change
- Classic A3 silver frame for posters, menus etc

### A3 Silver snap frames

Elevate and enhance your promotional displays using our A3 silver snap frames. Our A3 silver frames are perfect for showcasing posters, adverts, special offers and important notices.