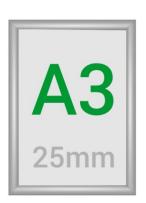

#### **Short Description**

- A3 Silver snap frame for 297mm x 420mm paper size
- Classic 25mm mitred profile
- Poster protector and fixings included
- Quick and easy poster change
- Classic A3 silver frame for posters, menus etc

#### A3 Silver frame surround

Our A3 silver frames feature a 25mm surround - the most popular profile for snap frame poster holders in the UK. We stock a great range of frames with this size surround so you can mix and match your poster holders for a cohesive and dynamic look.

#### Size Information for Aluminium Snap Frames

- The width of the surround is 2.5cm = 25mm or 1 inch
- Front-to-back depth of 25mm profile snap frame: 12mm (approx 1/2 inch)
- A3 relates to the size of paper an A3 frame will fit.
- A narrow strip around the edge of your print is hidden when the frame is closed.
- Visible poster size: 22mm less than actual poster (i.e. 11mm all round your poster is hidden by the frame surround)
- The overall size of the frame is larger than the paper inserted.