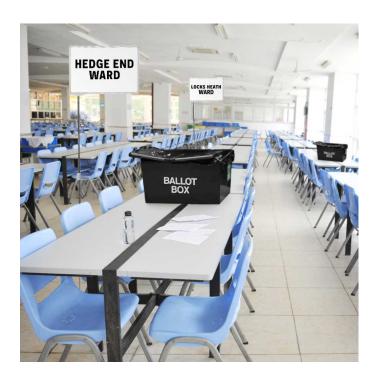

#### Sign stand for counting venues

A practical and economical metal sign stand for signposting election ward vote counting positions and for directing observers and staff to the correct location in the town hall or sports centre.

The tall sign stand is stable indoors in freestanding situations. When placed adjacent to a vote counting table the pole can be adjusted to over 2.1m in height, making election ward signs clearly visible above head height.