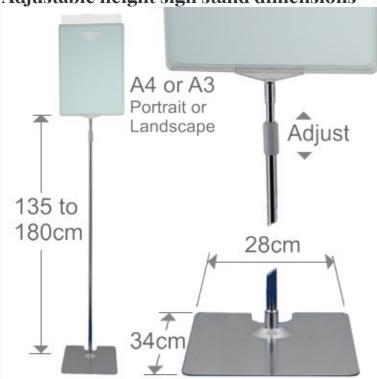

Adjustable height sign stand dimensions

**Product Dimensions** 

Delivery and Returns

- We offer a choice of delivery options tailored to the goods selected and your location, calculated for you automatically in the Checkout. When feasible, you will be offered options for Free, Economy or Next Day delivery.
- Any product returned by the purchaser must be unused and in its original packaging, which should be unmarked. If goods are received damaged or faulty we will take care of the problem.
- For detailed information about Delivery charges or Returns and refund policies, please click on the links below.