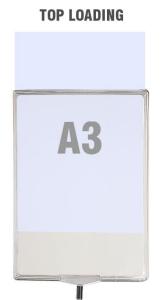

# **Product Images**

FRAME FITS
PORTRAIT
OR LANDSCAPE
Central or Offset

The sturdy base and adjustable height pole are made of metal with a shiny chrome finish. Each stand is supplied with an A3 frame are made from clear durable plastic. A U-shape clear poster sleeve is supplied with every stand. Printed A3 paper signs are easily slotted into the frame, which can be positioned in landscape or portrait orientation. The frame clips into a T-piece mounted on top of the pole and can be positioned centrally or offet to create a gibbet arm effect.