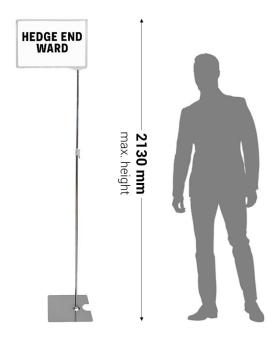

The tall sign stand is stable indoors in freestanding situations. When placed adjacent to a vote counting table the pole can be adjusted to over 2.1m in height, making election ward signs clearly visible above head height.