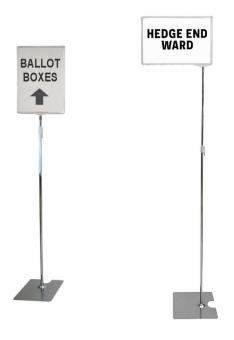

### **Short Description**

- · Versatile and economical sign stand for election counting venues
- Sturdy metal stand is fully adjustable and comes with a durable plastic A3 poster frame
- The frame can be positioned either landscape of portrait, centrally or offset as a gibbet sign
- A poster sleeve caters for A3 paper-printed signs for indicating election wards or directions
- Freestanding pedestal sign has an adjustable height pole
- Nestable base makes this floor sign stand stackable for compact storage when not in use

#### Sign stand for counting venues

A practical and economical metal sign stand for signposting election ward vote counting positions and for directing observers and staff to the correct location in the town hall or sports centre.

The sturdy base and adjustable height pole are made of metal with a shiny chrome finish. Each stand is supplied with an A3 frame are made from clear durable plastic. A U-shape clear poster sleeve is supplied with every stand. Printed A3 paper signs are easily slotted into the frame, which can be positioned in landscape or portrait orientation. The frame clips into a T-piece mounted on top of the pole and can be positioned centrally or offet to create a gibbet arm effect.

The tall sign stand is stable indoors in freestanding situations. When placed adjacent to a vote counting table the pole can be adjusted to over 2.1m in height, making election ward signs clearly visible above head height.