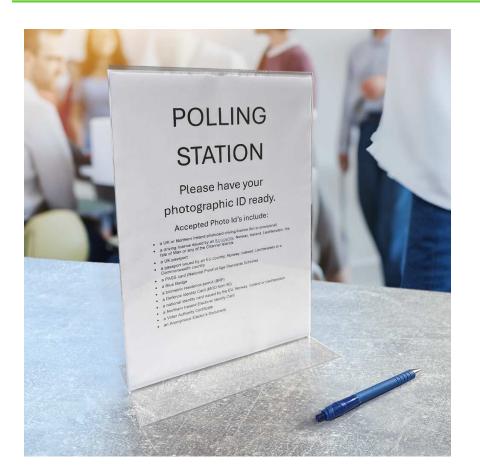

### **Short Description**

- A4 double-sided portrait and landscape print holders to use on table tops.
- Cost-effective A4 tabletop sign holders for polling stations and counting venues
- Print A4 messages on any inkjet or Laser printer

#### A4 Table top print holder

Save taping information notices to and from tables with these excellent value A4 tabletop print holders. Perfect for displaying crucial voter information in polling stations, or ward positions for electoral staff in counting centres. Simply slip your A4 printed notice into the print holder for a clean and clear display.

- Stand upright for double-sided display
- Landscape for single-sided display
- Simply slide in printed paper notices for immediate information display
- Reusable
- Great value print holders