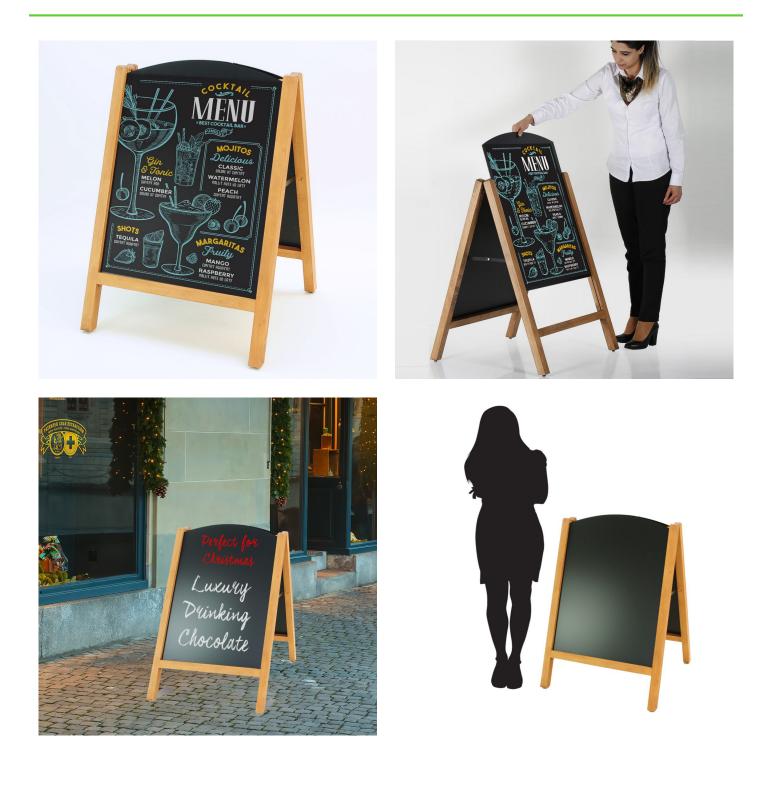

# Wooden Chalkboard pavement sign

### **Short Description**

- Chalkboard pavement sign with slot-in black metal panels
- Chalkboard surface suitable for liquid chalk pens and traditional chalk sticks
- Medium 10kg wood frame for durability when used Indoors or under cover outdoors
- Heavy 13kg wood frame for use outdoors.
- Natural wooden product Wood Colour can vary from the pictures.

#### Chalkboard pavement sign with slot-in blackboard panels

This chalkboard pavement sign has reversible panels that slot into a wooden wood A-Frame – ideal for when you have a lunchtime and evening menu or event. This A Board is excellent value being half the price of similar premium slot-in wooden A-Boards. Made from sustainably sourced wood its extra durable when used outdoors too.

- Wood A-Frame construction.
- Slide-in metal panels with blackboard coating.
- Use either liquid chalk pens or traditional chalk sticks.
- In Stock with fast next-day delivery options.
- Treated timber for longer-lasting outdoors.

Indoor and Outdoor versions are available please see the product code description.

Due to being a natural wood product the colour and grain pattern can vary slightly from the pictures.