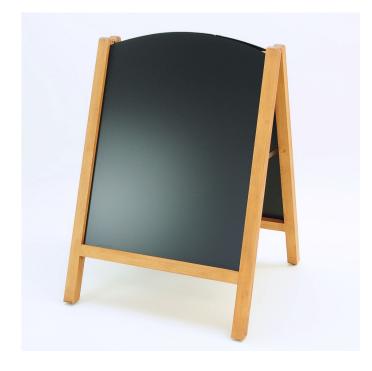

# Wooden Chalkboard pavement sign

### **Short Description**

- Chalkboard pavement sign with slot-in black metal panels
- Chalkboard surface suitable for liquid chalk pens and traditional chalk sticks
- Medium 10kg wood frame for durability when used Indoors or under cover outdoors
- Heavy 13kg wood frame for use outdoors.
- Natural wooden product Wood Colour can vary from the pictures.

#### Chalkboard pavement sign with slot-in blackboard panels

This chalkboard pavement sign has reversible panels that slot into a wooden wood A-Frame – ideal for when you have a lunchtime and evening menu or event. This A Board is excellent value being half the price of similar premium slot-in wooden A-Boards. Made from sustainably sourced wood its extra durable when used outdoors too.

- Wood A-Frame construction.
- Slide-in metal panels with blackboard coating.
- Use either liquid chalk pens or traditional chalk sticks.
- In Stock with fast next-day delivery options.
- Treated timber for longer-lasting outdoors.