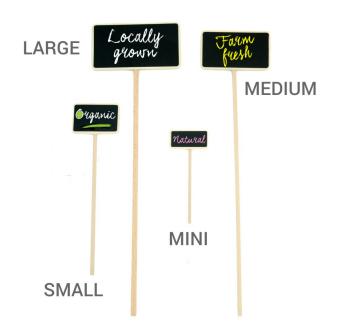

The four sizes of wooden chalkboard stakes we supply can be used in many imaginative ways - especially whenever rustic charm or a natural eco-friendly sales message needs to be conveyed.

- Chalkboard wood stakes make ideal garden stake tags, used to display prices in nurseries and florist shops and as wooden plant labels in your garden.
- Chalkboard garden stakes don't just get used in the garden! They are ideal for merchandising giftware and nature-friendly cosmetics.
- Wooden chalkboard stakes are used by greengrocers, market traders and farmers' markets they also look good in creative craft projects such as table decorations.
- Planning a rustic theme wedding? Use small wooden blackboard chalk stakes to guide your guests to the
  right table! Craft charming table place name signs with mini terracotta pots, vases or floristry sundries (not
  included).

#### **Wood chalk stakes in packs in 4 sizes**

- The Mini and Small size chalkboard stakes serve as an elegant wood chalkboard plant tag for example in herb pots,
- The Medium and Large wood write-on chalkboard label stakes share the same stem length, but the blackboard area is different, giving more space for your message.
- Chalkboard garden stakes are sold in packs.
- Please check sizes carefully to ensure your chalkboard signs are in keeping with your hand-written signage scheme. See images for details.