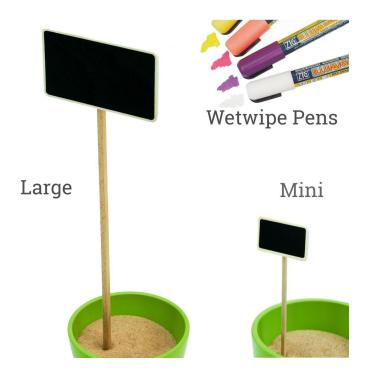

#### Chalkboard garden stakes can be used anywhere

Versatile chalkboard wood stakes have a chalkboard writing area which is suitable for chalk pens - we supply indoor chalk markers or waterproof outdoor chalk pens. Refer to **More Information**.

#### **Wood chalk stakes in packs in 4 sizes**

- The Mini and Small size chalkboard stakes serve as an elegant wood chalkboard plant tag for example in herb pots,
- The Medium and Large wood write-on chalkboard label stakes share the same stem length, but the blackboard area is different, giving more space for your message.
- Chalkboard garden stakes are sold in packs.
- Please check sizes carefully to ensure your chalkboard signs are in keeping with your hand-written signage scheme. See images for details.