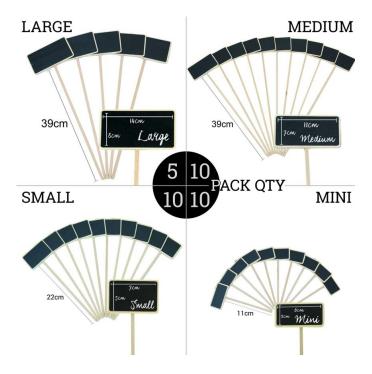

#### **Wood chalk stakes in packs in 4 sizes**

- The Mini and Small size chalkboard stakes serve as an elegant wood chalkboard plant tag for example in herb pots,
- The Medium and Large wood write-on chalkboard label stakes share the same stem length, but the blackboard area is different, giving more space for your message.
- Chalkboard garden stakes are sold in packs.
- Please check sizes carefully to ensure your chalkboard signs are in keeping with your hand-written signage scheme. See images for details.