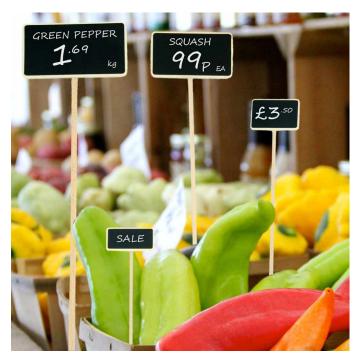

The four sizes of wooden chalkboard stakes we supply can be used in many imaginative ways - especially whenever rustic charm or a natural eco-friendly sales message needs to be conveyed.

- Chalkboard wood stakes make ideal garden stake tags, used to display prices in nurseries and florist shops and as wooden plant labels in your garden.
- Chalkboard garden stakes don't just get used in the garden! They are ideal for merchandising giftware and nature-friendly cosmetics.
- Wooden chalkboard stakes are used by greengrocers, market traders and farmers' markets they also look good in creative craft projects such as table decorations.
- Planning a rustic theme wedding? Use small wooden blackboard chalk stakes to guide your guests to the
  right table! Craft charming table place name signs with mini terracotta pots, vases or floristry sundries (not
  included).