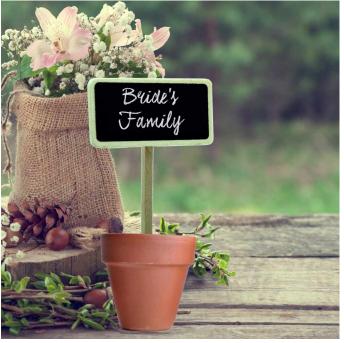

The four sizes of wooden chalkboard stakes we supply can be used in many imaginative ways - especially whenever rustic charm or a natural eco-friendly sales message needs to be conveyed.

- Chalkboard wood stakes make ideal garden stake tags, used to display prices in nurseries and florist shops and as wooden plant labels in your garden.
- Chalkboard garden stakes don't just get used in the garden! They are ideal for merchandising giftware and nature-friendly cosmetics.
- Wooden chalkboard stakes are used by greengrocers, market traders and farmers' markets they also look good in creative craft projects such as table decorations.
- Planning a rustic theme wedding? Use small wooden blackboard chalk stakes to guide your guests to the
  right table! Craft charming table place name signs with mini terracotta pots, vases or floristry sundries (not
  included).