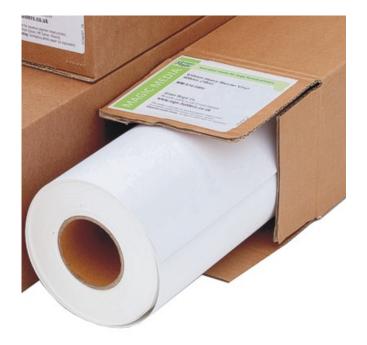

# Outdoor waterproof inkjet paper 17"/420mm

### **Short Description**

- Waterproof printer paper on 17" (420mm) wide 30 metre rolls
- Synthetic printer paper for Inkjet printers that have 420mm roll feed capability
- Ideal for A2 sized Aboard and drop banners

## Waterproof printing paper 17"

Banners and A2 posters can be produced in-house by printing on these 17 inch (420mm wide) rolls of waterproof paper using pigment inkjet printers such as Epson, Canon and HP.

### Polypro Wondermedia

Tough coated polypropylene waterproof media 420mm wide for use outdoors or indoors. The economic choice for outdoor use or tear resistant indoor use from our Magic Media range. This A2 wide coated paper on a 20m roll is specially produced in small batch quantities. This means sometimes the lead-time may be a little longer than the stock 610mm wide rolls.