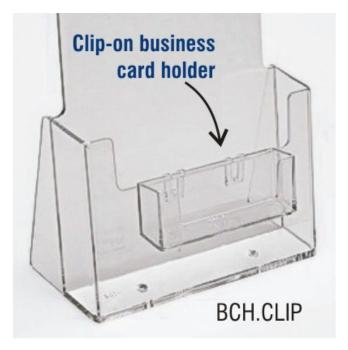

# **Short Description**

- Add on business card holders to attach to A5 and A4 leaflet dispensers
- Clips onto the front of many styles of plastic leaflet holder to let customers take away your business card

#### **Clip-on business card holder for leaflet dispensers**

**Clip-on business card holder** attaches to the front of certain models of leaflet dispenser including countetop A5 and A4 (LDC.A5 and LDC.A4). This is convenient for adding a standard size landscape business card or similarly sized coupon onto the front of brochure holders.