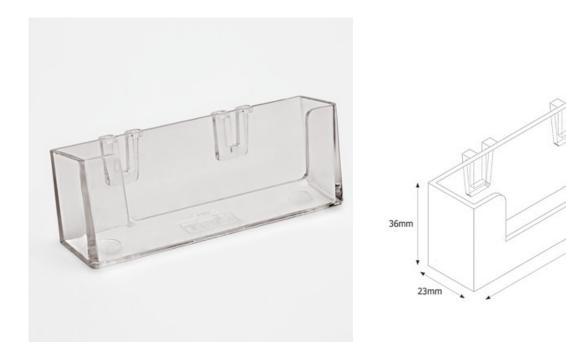

# **Short Description**

- Add on business card holders to attach to A5 and A4 leaflet dispensers
- Clips onto the front of many styles of plastic leaflet holder to let customers take away your business card

#### **Clip-on business card holder for leaflet dispensers**

**Clip-on business card holder** attaches to the front of certain models of leaflet dispenser including countetop A5 and A4 (LDC.A5 and LDC.A4). This is convenient for adding a standard size landscape business card or similarly sized coupon onto the front of brochure holders.

Internal size of clip-on card holder is 95mm wide x 18mm deep.

22mm

100mm

Made of clear styrene plastic.

Before ordering a large quantity please check compatibility with your intended literature dispenser.