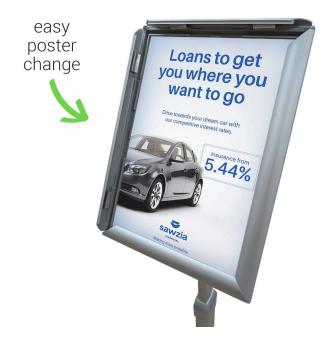

- To set the height a small clamping lever is released. The upper leg slides in and out of the lower leg ideal when you need a sign stand at a specific height. Max. Ht. is 1250 mm.
- The frame angle is also adjustable all the way from vertical to horizontal. Simply undo and re-tighten a locking device behind the frame.
- The A<sub>3</sub> or A<sub>4</sub> snap poster frame can also be set to either landscape and portrait and changed back just as easily: all without tools.
- Simply flip open the sides to insert your printout in the frame behind the supplied plastic cover sheet.