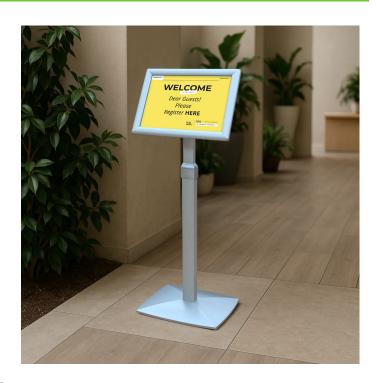

#### Totally adjustable smart floor sign stand

High-quality adjustable poster stand displays your own printed message professionally. Presenta Flexi excels as a flexible menu board in high-class restaurants, or as a premium sign stand to welome guests to a prestegious club or venue. This smart sign stand is fully adjustable to adapt to changing needs i to display A4 or A4 signs, posters or menus.

This versatile angled poster stand is based on a clever design with a easily-adjustable knuckle joint to allow the frame to swivel before locking securely in position. The Presenta Flexi is adjustable in **height**, the frame **angle** can also be adjusted. Even the frame **orientation** can be changed from portrait to landscape - quickly and easily for maximum flexibility.

Colour: Silver

| Assembly and Installation  Easy to set up with minimal assembly required.  • We offer a choice of delivery options tailored to the goods selected and your location, calculated for you automatically in the Checkout. When feasible, you will be offered options for Free, Economy or Next Day delivery.  • Any product returned by the purchaser must be unused and in its original packaging, which should be unmarked. If goods are received damaged or faulty we will take care of the problem.  • For detailed information about Delivery charges or Returns and refund policies, please click on the links below.  Include in Google Feed  No  No  Small parcel  No  No | More Information          | Flexible Menu Board Applications The Presenta Flexi is ideal for displaying menus at the door of a restaurant, product details in a car showroom or direction notices at a meeting or exhibition venue - it's totally flexible! There is also an illuminated version of this product available - see illuminated menuboard Lumi Flexi.  The base is weighted with a metal inlay plate and the unit is perfectly stable indoors. The unit is not intended for permanent outdoor use but short term outdoor use in suitable weather conditions is no problem. The display stand is very portable.  The snap frame is intended for easy change over of paper graphics, either A3 (pictured) or A4 size. The snap frame offers protection to printed menus and printed signs with the supplied poster cover sheet - but the frame is not watertight so paper inserts could get spoiled outdoors in wet conditions. The stand won't suffer but you may need to replace the printout. |
|--------------------------------------------------------------------------------------------------------------------------------------------------------------------------------------------------------------------------------------------------------------------------------------------------------------------------------------------------------------------------------------------------------------------------------------------------------------------------------------------------------------------------------------------------------------------------------------------------------------------------------------------------------------------------------|---------------------------|---------------------------------------------------------------------------------------------------------------------------------------------------------------------------------------------------------------------------------------------------------------------------------------------------------------------------------------------------------------------------------------------------------------------------------------------------------------------------------------------------------------------------------------------------------------------------------------------------------------------------------------------------------------------------------------------------------------------------------------------------------------------------------------------------------------------------------------------------------------------------------------------------------------------------------------------------------------------------------|
| goods selected and your location, calculated for you automatically in the Checkout. When feasible, you will be offered options for Free, Economy or Next Day delivery.  • Any product returned by the purchaser must be unused and in its original packaging, which should be unmarked. If goods are received damaged or faulty we will take care of the problem.  • For detailed information about Delivery charges or Returns and refund policies, please click on the links below.  Include in Google Feed  Yes  Postable  No  No                                                                                                                                           | Assembly and Installation | Easy to set up with minimal assembly required.                                                                                                                                                                                                                                                                                                                                                                                                                                                                                                                                                                                                                                                                                                                                                                                                                                                                                                                                  |
| Postable No Small parcel No                                                                                                                                                                                                                                                                                                                                                                                                                                                                                                                                                                                                                                                    | Delivery and Returns      | goods selected and your location, calculated for you automatically in the Checkout. When feasible, you will be offered options for Free, Economy or Next Day delivery.  • Any product returned by the purchaser must be unused and in its original packaging, which should be unmarked. If goods are received damaged or faulty we will take care of the problem.  • For detailed information about Delivery charges or Returns and refund policies, please click on the links                                                                                                                                                                                                                                                                                                                                                                                                                                                                                                  |
| Small parcel No                                                                                                                                                                                                                                                                                                                                                                                                                                                                                                                                                                                                                                                                | Include in Google Feed    | Yes                                                                                                                                                                                                                                                                                                                                                                                                                                                                                                                                                                                                                                                                                                                                                                                                                                                                                                                                                                             |
|                                                                                                                                                                                                                                                                                                                                                                                                                                                                                                                                                                                                                                                                                | Postable                  | No                                                                                                                                                                                                                                                                                                                                                                                                                                                                                                                                                                                                                                                                                                                                                                                                                                                                                                                                                                              |
| Oversize                                                                                                                                                                                                                                                                                                                                                                                                                                                                                                                                                                                                                                                                       | Small parcel              | No                                                                                                                                                                                                                                                                                                                                                                                                                                                                                                                                                                                                                                                                                                                                                                                                                                                                                                                                                                              |
|                                                                                                                                                                                                                                                                                                                                                                                                                                                                                                                                                                                                                                                                                | Oversize                  | No                                                                                                                                                                                                                                                                                                                                                                                                                                                                                                                                                                                                                                                                                                                                                                                                                                                                                                                                                                              |