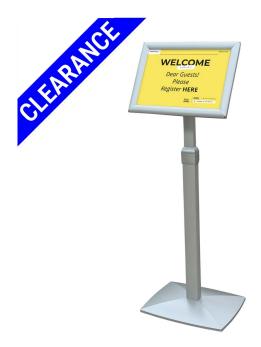

# High-quality sign stand A<sub>4</sub> A<sub>3</sub> Adjustable

## **Short Description**

- Premium quality, fully adjustable sign stand for A<sub>3</sub> or A<sub>4</sub> prints
- Poster stand is adaptable for landscape or portrait, extendable with a multi-angled poster frame
- Foyer, lobby or entrance poster sign stand floor standing with classic silver finish

OVERSTOCKED - NOW ON 25% CLEARANCE DISCOUNT - while stocks last

#### Totally adjustable smart floor sign stand

High-quality adjustable poster stand displays your own printed message professionally. Presenta Flexi excels as a flexible menu board in high-class restaurants, or as a premium sign stand to welome guests to a prestegious club or venue. This smart sign stand is fully adjustable to adapt to changing needs i to display A4 or A4 signs, posters or menus.

This versatile angled poster stand is based on a clever design with a easily-adjustable knuckle joint to allow the frame to swivel before locking securely in position. The Presenta Flexi is adjustable in **height**, the frame **angle** can also be adjusted. Even the frame **orientation** can be changed from portrait to landscape - quickly and easily for maximum flexibility.