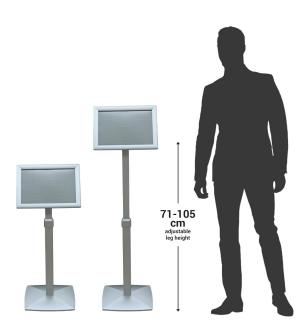

#### Totally adjustable smart floor sign stand

High-quality adjustable poster stand displays your own printed message professionally. Presenta Flexi excels as a flexible menu board in high-class restaurants, or as a premium sign stand to welome guests to a prestegious club or venue. This smart sign stand is fully adjustable to adapt to changing needs i to display A4 or A4 signs, posters or menus.

This versatile angled poster stand is based on a clever design with a easily-adjustable knuckle joint to allow the frame to swivel before locking securely in position. The Presenta Flexi is adjustable in **height**, the frame **angle** can also be adjusted. Even the frame **orientation** can be changed from portrait to landscape - quickly and easily for maximum flexibility.

- To set the height a small clamping lever is released. The upper leg slides in and out of the lower leg ideal when you need a sign stand at a specific height. Max. Ht. is 1250 mm.
- The frame angle is also adjustable all the way from vertical to horizontal. Simply undo and re-tighten a locking device behind the frame.
- The A<sub>3</sub> or A<sub>4</sub> snap poster frame can also be set to either landscape and portrait and changed back just as easily: all without tools.
- Simply flip open the sides to insert your printout in the frame behind the supplied plastic cover sheet.